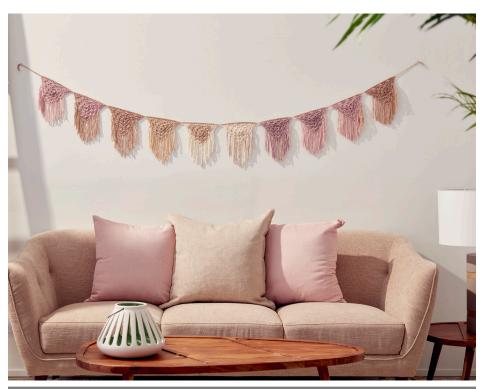

## CARON

FRINGEY CROCHET BUNTING | CROCHET

#### **MEASUREMENTS**

Approx 8" [20.5 cm] tall x 50" [127 cm] long (excluding ties).

### Fringe

Cut strands of yarn 10" [25.5 cm] long. Taking 1 strand, fold in half and knot into fringe along 2 sides of Bunting Motif and trim evenly as shown in picture.

#### **Ties and Joining**

Ch 20 (tie). With RS facing, join tie with sl st to top right ch-2 sp of Bunting.

Work sc evenly across all Bunting Motifs to join, working 1 sc in each ch-2 corner sp. Ch 20 (tie). Fasten off.