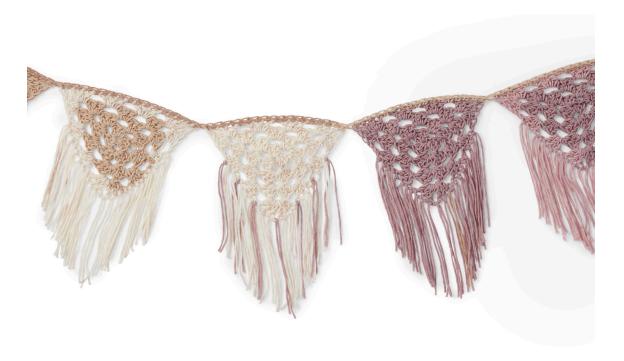

## CARON

FRINGEY CROCHET BUNTING | CROCHET

#### **MEASUREMENTS**

Approx 8" [20.5 cm] tall x 50" [127 cm] long (excluding ties).

### Fringe

Cut strands of yarn 10" [25.5 cm] long. Taking 1 strand, fold in half and knot into fringe along 2 sides of Bunting Motif and trim evenly as shown in picture.