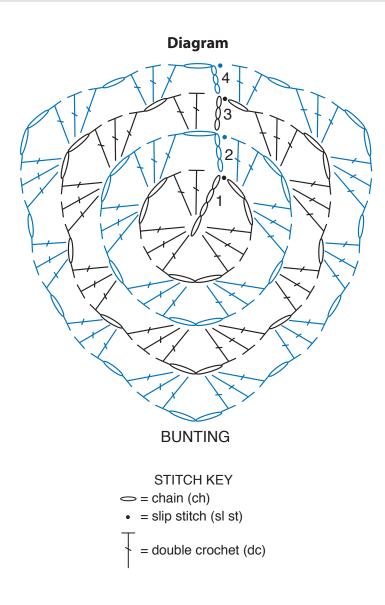

#### **INSTRUCTIONS**

**Bunting Motifs** (make10)

**Note:** Knot fringe onto Bunting as you finish each Motif.

Ch 3 at beg of rnd counts as dc.

Ch 4. See diagram on page 2.

**1st rnd:** (RS). (2 dc. Ch 2. 3 dc. Ch 2. 3 dc. Ch 2) all in 4th ch from hook. Join with sl st to top of ch-3.

2nd rnd: Ch 4 (counts as dc, ch 1). \*(3 dc. Ch 2. 3 dc) all in next ch-2 sp. Ch 1. Rep from \* once more. (3 dc. Ch 2. 2 dc) all in next ch-2 sp. Join with sl st to 3rd ch of ch-4.

3rd rnd: Ch 3. 2 dc in ch-1 sp. Ch 1. \*(3 dc. Ch 2. 3 dc) all in next ch-2 sp. Ch 1. 3 dc in next ch-1 sp. Ch 1. Rep from \* once more. (3 dc. Ch 2. 3 dc) all in next ch-2 sp. Ch 1. Join with sl st to top of ch-3.

4th rnd: Ch 4 (counts as dc, ch 1). 3 dc in next ch-1 sp. Ch 1. \*(3 dc. Ch 2. 3 dc) all in next ch-2 sp. Ch 1. (3 dc in next ch-1 sp. Ch 1) twice. Rep from \* once more. (3 dc. Ch 2. 3 dc) all in next ch-2 sp. Ch 1. 2 dc in next ch-1 sp. Join with sl st to 3rd ch of ch-4.